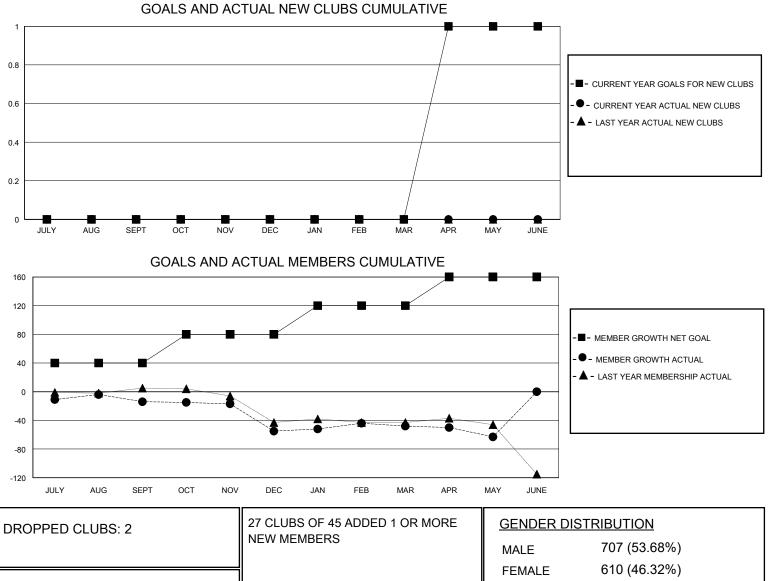

## District 19 C

Results as of: 5/31/2020

| GMT:          | LOCATION WASHINGTON |             |               |                       |                        |                         | GMT CA                                             |
|---------------|---------------------|-------------|---------------|-----------------------|------------------------|-------------------------|----------------------------------------------------|
| _             | Club                | s           |               | Members               |                        |                         |                                                    |
|               | RESULTS FOR         | R 2019-2020 |               | RESULTS FOR 2019-2020 |                        |                         |                                                    |
| QUARTER       | NEW CLUB GOAL       | NEW CLUBS   | DROPPED CLUBS | QUARTER MEM           | BER GROWTH NET<br>GOAL | MEMBER GROWTH<br>ACTUAL | DROPPED<br>MEMBERS ACTUAL<br>(including transfers) |
| JULY/AUG/SEPT | 0                   | 0           | 0             | JULY/AUG/SEPT         | 40                     | 28                      | 35                                                 |
| OCT/NOV/DEC   | 0                   | 0           | 2             | OCT/NOV/DEC           | 40                     | 43                      | 76                                                 |
| JAN/FEB/MAR   | 0                   | 0           | 0             | JAN/FEB/MAR           | 40                     | 33                      | 21                                                 |
| APR/MAY/JUNE  | 1                   | 0           | 0             | APR/MAY/JUNE          | 40                     | 6                       | 19                                                 |

| DROPPED MEMBERS |     |                           | FEMALE 610 (46.32%)        |     |
|-----------------|-----|---------------------------|----------------------------|-----|
| DECEASED        | 16  | CLICK HERE FOR CUMULATIVE | TOTAL FAMILY UNIT MEMBERS  | 384 |
| CLUB CANCELLED  | 0   | MEMBERSHIP DATA           |                            | 400 |
| OTHER           | 135 |                           | FAMILY MEMBERS PAYING HALF | 199 |
| TOTAL           | 151 |                           |                            |     |